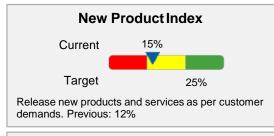

## Digital Workplace Scorecard — Sample

| Strategy<br>Category  | Principle, Maxim or<br>Strategic<br>Statement                                                            | KPI or Metric Name                           | Update<br>Period | Status | Target | YTD or<br>Quarter<br>Result | Change and Trend |
|-----------------------|----------------------------------------------------------------------------------------------------------|----------------------------------------------|------------------|--------|--------|-----------------------------|------------------|
| Financial             | We manage a digital workplace program and ensure its alignment with organizational financial goals       | New Product Index                            | Quarterly        | • • •  | 25%    | 15%                         | 25% 🔺            |
|                       |                                                                                                          | Customer Care Performance                    | Monthly          | • • •  | 85%    | 50%                         | 10% 🔺            |
|                       |                                                                                                          | Cost-of-Sales Index                          | Quarterly        | •••    | 15%    | 20%                         | 13% 🔻            |
| IT Alignment          | We provide the right tools forthe right use cases in a timely manner that makes employees efficient      | Experience Gap                               | Quarterly        | • • •  | 0.2    | 1                           | 17% <b>V</b>     |
|                       |                                                                                                          | Technology Effectiveness                     | Monthly          | • • •  | 65%    | 21%                         | 5%               |
|                       |                                                                                                          | Consumerized Tech Index                      | Quarterly        | • • •  | 10     | 3                           | 200% 🔺           |
| People<br>Alignment   | We ensure that we have a highly engaged workforce that contribute autonomously                           | Innovation Rate                              | Monthly          | • • •  | 2.5    | 1                           | 25% 🔺            |
|                       |                                                                                                          | Happiness Index                              | Quarterly        | • • •  | 95%    | 48%                         | 5% 🔻             |
|                       |                                                                                                          | Digital Dexterity Distribution               | Quarterly        | •••    | 65     | 50                          | •                |
| Business<br>Alignment | We ensure right set of business processes and transparency that leads to employee involvement engagement | HR Advisory Index                            | Quarterly        | • • •  | 60%    | 30%                         | 0%               |
|                       |                                                                                                          | Employee Involvement                         | Quarterly        | • • •  | 70     | 30                          | •                |
|                       |                                                                                                          | Collaboration — Line of Business and Partner | Monthly          | • • •  | 20     | 10                          | 25% 🔺            |