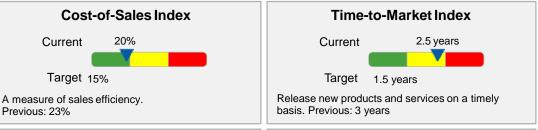

## Digital Workplace Scorecard — Sample

| Strategy<br>Category  | Principle, Maxim or<br>Strategic<br>Statement                                                            | KPI or Metric Name                           | Update<br>Period | Status | Target | YTD or<br>Quarter<br>Result | Change and Trend |
|-----------------------|----------------------------------------------------------------------------------------------------------|----------------------------------------------|------------------|--------|--------|-----------------------------|------------------|
| Financial             | We manage a digital workplace program and ensure its alignment with organizational financial goals       | New Product Index                            | Quarterly        | • • •  | 25%    | 15%                         | 25% 🔺            |
|                       |                                                                                                          | Customer Care Performance                    | Monthly          | • • •  | 85%    | 50%                         | 10% 🔺            |
|                       |                                                                                                          | Cost-of-Sales Index                          | Quarterly        | •••    | 15%    | 20%                         | 13% 🔻            |
| IT Alignment          | We provide the right tools forthe right use cases in a timely manner that makes employees efficient      | Experience Gap                               | Quarterly        | • • •  | 0.2    | 1                           | 17% <b>V</b>     |
|                       |                                                                                                          | Technology Effectiveness                     | Monthly          | • • •  | 65%    | 21%                         | 5%               |
|                       |                                                                                                          | Consumerized Tech Index                      | Quarterly        | • • •  | 10     | 3                           | 200% 🔺           |
| People<br>Alignment   | We ensure that we have a highly engaged workforce that contribute autonomously                           | Innovation Rate                              | Monthly          | • • •  | 2.5    | 1                           | 25% 🔺            |
|                       |                                                                                                          | Happiness Index                              | Quarterly        | • • •  | 95%    | 48%                         | 5% 🔻             |
|                       |                                                                                                          | Digital Dexterity Distribution               | Quarterly        | •••    | 65     | 50                          | •                |
| Business<br>Alignment | We ensure right set of business processes and transparency that leads to employee involvement engagement | HR Advisory Index                            | Quarterly        | • • •  | 60%    | 30%                         | 0%               |
|                       |                                                                                                          | Employee Involvement                         | Quarterly        | • • •  | 70     | 30                          | •                |
|                       |                                                                                                          | Collaboration — Line of Business and Partner | Monthly          | • • •  | 20     | 10                          | 25% 🔺            |