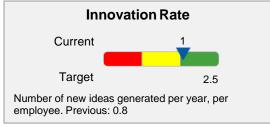

#### People Alignment

## Digital Workplace Scorecard — Sample

| Strategy<br>Category  | Principle, Maxim or<br>Strategic<br>Statement                                                            | KPI or Metric Name                           | Update<br>Period | Status | Target | YTD or<br>Quarter<br>Result | Change and Trend |
|-----------------------|----------------------------------------------------------------------------------------------------------|----------------------------------------------|------------------|--------|--------|-----------------------------|------------------|
| Financial             | We manage a digital workplace program and ensure its alignment with organizational financial goals       | New Product Index                            | Quarterly        | • • •  | 25%    | 15%                         | 25% 🔺            |
|                       |                                                                                                          | Customer Care Performance                    | Monthly          | • • •  | 85%    | 50%                         | 10% 🔺            |
|                       |                                                                                                          | Cost-of-Sales Index                          | Quarterly        | •••    | 15%    | 20%                         | 13% 🔻            |
| IT Alignment          | We provide the right tools forthe right use cases in a timely manner that makes employees efficient      | Experience Gap                               | Quarterly        | • • •  | 0.2    | 1                           | 17% <b>V</b>     |
|                       |                                                                                                          | Technology Effectiveness                     | Monthly          | • • •  | 65%    | 21%                         | 5%               |
|                       |                                                                                                          | Consumerized Tech Index                      | Quarterly        | • • •  | 10     | 3                           | 200% 🔺           |
| People<br>Alignment   | We ensure that we have a highly engaged workforce that contribute autonomously                           | Innovation Rate                              | Monthly          | • • •  | 2.5    | 1                           | 25% 🔺            |
|                       |                                                                                                          | Happiness Index                              | Quarterly        | • • •  | 95%    | 48%                         | 5% 🔻             |
|                       |                                                                                                          | Digital Dexterity Distribution               | Quarterly        | •••    | 65     | 50                          | •                |
| Business<br>Alignment | We ensure right set of business processes and transparency that leads to employee involvement engagement | HR Advisory Index                            | Quarterly        | • • •  | 60%    | 30%                         | 0%               |
|                       |                                                                                                          | Employee Involvement                         | Quarterly        | • • •  | 70     | 30                          | •                |
|                       |                                                                                                          | Collaboration — Line of Business and Partner | Monthly          | • • •  | 20     | 10                          | 25% 🔺            |