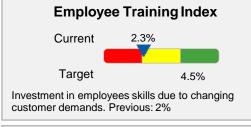

#### People Alignment

## Digital Workplace Scorecard — Sample

| Strategy<br>Category  | Principle, Maxim or<br>Strategic<br>Statement                                                            | KPI or Metric Name                           | Update<br>Period | Status | Target | YTD or<br>Quarter<br>Result | Change and Trend |
|-----------------------|----------------------------------------------------------------------------------------------------------|----------------------------------------------|------------------|--------|--------|-----------------------------|------------------|
| Financial             | We manage a digital workplace program and ensure its alignment with organizational financial goals       | New Product Index                            | Quarterly        | • • •  | 25%    | 15%                         | 25% 🔺            |
|                       |                                                                                                          | Customer Care Performance                    | Monthly          | • • •  | 85%    | 50%                         | 10% 🔺            |
|                       |                                                                                                          | Cost-of-Sales Index                          | Quarterly        | •••    | 15%    | 20%                         | 13% 🔻            |
| IT Alignment          | We provide the right tools forthe right use cases in a timely manner that makes employees efficient      | Experience Gap                               | Quarterly        | • • •  | 0.2    | 1                           | 17% <b>V</b>     |
|                       |                                                                                                          | Technology Effectiveness                     | Monthly          | • • •  | 65%    | 21%                         | 5%               |
|                       |                                                                                                          | Consumerized Tech Index                      | Quarterly        | • • •  | 10     | 3                           | 200% 🔺           |
| People<br>Alignment   | We ensure that we have a highly engaged workforce that contribute autonomously                           | Innovation Rate                              | Monthly          | • • •  | 2.5    | 1                           | 25% 🔺            |
|                       |                                                                                                          | Happiness Index                              | Quarterly        | • • •  | 95%    | 48%                         | 5% 🔻             |
|                       |                                                                                                          | Digital Dexterity Distribution               | Quarterly        | •••    | 65     | 50                          | •                |
| Business<br>Alignment | We ensure right set of business processes and transparency that leads to employee involvement engagement | HR Advisory Index                            | Quarterly        | • • •  | 60%    | 30%                         | 0%               |
|                       |                                                                                                          | Employee Involvement                         | Quarterly        | • • •  | 70     | 30                          | •                |
|                       |                                                                                                          | Collaboration — Line of Business and Partner | Monthly          | • • •  | 20     | 10                          | 25% 🔺            |