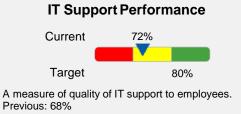

### IT Alignment

## Digital Workplace Scorecard — Sample

| Strategy<br>Category  | Principle, Maxim or<br>Strategic<br>Statement                                                            | KPI or Metric Name                           | Update<br>Period | Status | Target | YTD or<br>Quarter<br>Result | Change and Trend |
|-----------------------|----------------------------------------------------------------------------------------------------------|----------------------------------------------|------------------|--------|--------|-----------------------------|------------------|
| Financial             | We manage a digital workplace program and ensure its alignment with organizational financial goals       | New Product Index                            | Quarterly        | • • •  | 25%    | 15%                         | 25% 🔺            |
|                       |                                                                                                          | Customer Care Performance                    | Monthly          | • • •  | 85%    | 50%                         | 10% 🔺            |
|                       |                                                                                                          | Cost-of-Sales Index                          | Quarterly        | •••    | 15%    | 20%                         | 13% 🔻            |
| IT Alignment          | We provide the right tools forthe right use cases in a timely manner that makes employees efficient      | Experience Gap                               | Quarterly        | • • •  | 0.2    | 1                           | 17% <b>V</b>     |
|                       |                                                                                                          | Technology Effectiveness                     | Monthly          | • • •  | 65%    | 21%                         | 5%               |
|                       |                                                                                                          | Consumerized Tech Index                      | Quarterly        | • • •  | 10     | 3                           | 200% 🔺           |
| People<br>Alignment   | We ensure that we have a highly engaged workforce that contribute autonomously                           | Innovation Rate                              | Monthly          | • • •  | 2.5    | 1                           | 25% 🔺            |
|                       |                                                                                                          | Happiness Index                              | Quarterly        | • • •  | 95%    | 48%                         | 5% 🔻             |
|                       |                                                                                                          | Digital Dexterity Distribution               | Quarterly        | •••    | 65     | 50                          | •                |
| Business<br>Alignment | We ensure right set of business processes and transparency that leads to employee involvement engagement | HR Advisory Index                            | Quarterly        | • • •  | 60%    | 30%                         | 0%               |
|                       |                                                                                                          | Employee Involvement                         | Quarterly        | • • •  | 70     | 30                          | •                |
|                       |                                                                                                          | Collaboration — Line of Business and Partner | Monthly          | • • •  | 20     | 10                          | 25% 🔺            |