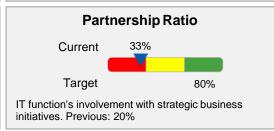

## Digital Workplace Scorecard — Sample

| Strategy<br>Category  | Principle, Maxim or<br>Strategic<br>Statement                                                            | KPI or Metric Name                           | Update<br>Period | Status | Target | YTD or<br>Quarter<br>Result | Change and Trend |
|-----------------------|----------------------------------------------------------------------------------------------------------|----------------------------------------------|------------------|--------|--------|-----------------------------|------------------|
| Financial             | We manage a digital workplace program and ensure its alignment with organizational financial goals       | New Product Index                            | Quarterly        | • • •  | 25%    | 15%                         | 25% 🔺            |
|                       |                                                                                                          | Customer Care Performance                    | Monthly          | • • •  | 85%    | 50%                         | 10% 🔺            |
|                       |                                                                                                          | Cost-of-Sales Index                          | Quarterly        | •••    | 15%    | 20%                         | 13% 🔻            |
| IT Alignment          | We provide the right tools forthe right use cases in a timely manner that makes employees efficient      | Experience Gap                               | Quarterly        | • • •  | 0.2    | 1                           | 17% <b>V</b>     |
|                       |                                                                                                          | Technology Effectiveness                     | Monthly          | • • •  | 65%    | 21%                         | 5%               |
|                       |                                                                                                          | Consumerized Tech Index                      | Quarterly        | • • •  | 10     | 3                           | 200% 🔺           |
| People<br>Alignment   | We ensure that we have a highly engaged workforce that contribute autonomously                           | Innovation Rate                              | Monthly          | • • •  | 2.5    | 1                           | 25% 🔺            |
|                       |                                                                                                          | Happiness Index                              | Quarterly        | • • •  | 95%    | 48%                         | 5% 🔻             |
|                       |                                                                                                          | Digital Dexterity Distribution               | Quarterly        | •••    | 65     | 50                          | •                |
| Business<br>Alignment | We ensure right set of business processes and transparency that leads to employee involvement engagement | HR Advisory Index                            | Quarterly        | • • •  | 60%    | 30%                         | 0%               |
|                       |                                                                                                          | Employee Involvement                         | Quarterly        | • • •  | 70     | 30                          | •                |
|                       |                                                                                                          | Collaboration — Line of Business and Partner | Monthly          | • • •  | 20     | 10                          | 25% 🔺            |