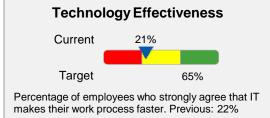

### IT Alignment

## Digital Workplace Scorecard — Sample

| Strategy<br>Category  | Principle, Maxim or<br>Strategic<br>Statement                                                            | KPI or Metric Name                           | Update<br>Period | Status | Target | YTD or<br>Quarter<br>Result | Change and Trend |
|-----------------------|----------------------------------------------------------------------------------------------------------|----------------------------------------------|------------------|--------|--------|-----------------------------|------------------|
| Financial             | We manage a digital workplace program and ensure its alignment with organizational financial goals       | New Product Index                            | Quarterly        | • • •  | 25%    | 15%                         | 25% 🔺            |
|                       |                                                                                                          | Customer Care Performance                    | Monthly          | • • •  | 85%    | 50%                         | 10% 🔺            |
|                       |                                                                                                          | Cost-of-Sales Index                          | Quarterly        | •••    | 15%    | 20%                         | 13% 🔻            |
| IT Alignment          | We provide the right tools forthe right use cases in a timely manner that makes employees efficient      | Experience Gap                               | Quarterly        | • • •  | 0.2    | 1                           | 17% <b>V</b>     |
|                       |                                                                                                          | Technology Effectiveness                     | Monthly          | • • •  | 65%    | 21%                         | 5%               |
|                       |                                                                                                          | Consumerized Tech Index                      | Quarterly        | • • •  | 10     | 3                           | 200% 🔺           |
| People<br>Alignment   | We ensure that we have a highly engaged workforce that contribute autonomously                           | Innovation Rate                              | Monthly          | • • •  | 2.5    | 1                           | 25% 🔺            |
|                       |                                                                                                          | Happiness Index                              | Quarterly        | • • •  | 95%    | 48%                         | 5% 🔻             |
|                       |                                                                                                          | Digital Dexterity Distribution               | Quarterly        | •••    | 65     | 50                          | •                |
| Business<br>Alignment | We ensure right set of business processes and transparency that leads to employee involvement engagement | HR Advisory Index                            | Quarterly        | • • •  | 60%    | 30%                         | 0%               |
|                       |                                                                                                          | Employee Involvement                         | Quarterly        | • • •  | 70     | 30                          | •                |
|                       |                                                                                                          | Collaboration — Line of Business and Partner | Monthly          | • • •  | 20     | 10                          | 25% 🔺            |