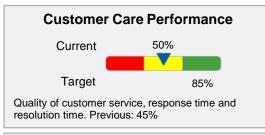

## Digital Workplace Scorecard — Sample

| Strategy<br>Category  | Principle, Maxim or<br>Strategic<br>Statement                                                            | KPI or Metric Name                           | Update<br>Period | Status | Target | YTD or<br>Quarter<br>Result | Change and Trend |
|-----------------------|----------------------------------------------------------------------------------------------------------|----------------------------------------------|------------------|--------|--------|-----------------------------|------------------|
| Financial             | We manage a digital workplace program and ensure its alignment with organizational financial goals       | New Product Index                            | Quarterly        | • • •  | 25%    | 15%                         | 25% 🔺            |
|                       |                                                                                                          | Customer Care Performance                    | Monthly          | • • •  | 85%    | 50%                         | 10% 🔺            |
|                       |                                                                                                          | Cost-of-Sales Index                          | Quarterly        | •••    | 15%    | 20%                         | 13% 🔻            |
| IT Alignment          | We provide the right tools forthe right use cases in a timely manner that makes employees efficient      | Experience Gap                               | Quarterly        | • • •  | 0.2    | 1                           | 17% <b>V</b>     |
|                       |                                                                                                          | Technology Effectiveness                     | Monthly          | • • •  | 65%    | 21%                         | 5%               |
|                       |                                                                                                          | Consumerized Tech Index                      | Quarterly        | • • •  | 10     | 3                           | 200% 🔺           |
| People<br>Alignment   | We ensure that we have a highly engaged workforce that contribute autonomously                           | Innovation Rate                              | Monthly          | • • •  | 2.5    | 1                           | 25% 🔺            |
|                       |                                                                                                          | Happiness Index                              | Quarterly        | • • •  | 95%    | 48%                         | 5% 🔻             |
|                       |                                                                                                          | Digital Dexterity Distribution               | Quarterly        | •••    | 65     | 50                          | •                |
| Business<br>Alignment | We ensure right set of business processes and transparency that leads to employee involvement engagement | HR Advisory Index                            | Quarterly        | • • •  | 60%    | 30%                         | 0%               |
|                       |                                                                                                          | Employee Involvement                         | Quarterly        | • • •  | 70     | 30                          | •                |
|                       |                                                                                                          | Collaboration — Line of Business and Partner | Monthly          | • • •  | 20     | 10                          | 25% 🔺            |