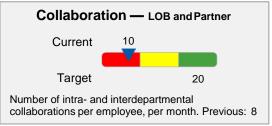

## Digital Workplace Scorecard — Sample

| Strategy<br>Category  | Principle, Maxim or<br>Strategic<br>Statement                                                            | KPI or Metric Name                           | Update<br>Period | Status | Target | YTD or<br>Quarter<br>Result | Change and Trend |
|-----------------------|----------------------------------------------------------------------------------------------------------|----------------------------------------------|------------------|--------|--------|-----------------------------|------------------|
| Financial             | We manage a digital workplace program and ensure its alignment with organizational financial goals       | New Product Index                            | Quarterly        | • • •  | 25%    | 15%                         | 25% 🔺            |
|                       |                                                                                                          | Customer Care Performance                    | Monthly          | • • •  | 85%    | 50%                         | 10% 🔺            |
|                       |                                                                                                          | Cost-of-Sales Index                          | Quarterly        | •••    | 15%    | 20%                         | 13% 🔻            |
| IT Alignment          | We provide the right tools forthe right use cases in a timely manner that makes employees efficient      | Experience Gap                               | Quarterly        | • • •  | 0.2    | 1                           | 17% <b>V</b>     |
|                       |                                                                                                          | Technology Effectiveness                     | Monthly          | • • •  | 65%    | 21%                         | 5%               |
|                       |                                                                                                          | Consumerized Tech Index                      | Quarterly        | • • •  | 10     | 3                           | 200% 🔺           |
| People<br>Alignment   | We ensure that we have a highly engaged workforce that contribute autonomously                           | Innovation Rate                              | Monthly          | • • •  | 2.5    | 1                           | 25% 🔺            |
|                       |                                                                                                          | Happiness Index                              | Quarterly        | • • •  | 95%    | 48%                         | 5% 🔻             |
|                       |                                                                                                          | Digital Dexterity Distribution               | Quarterly        | •••    | 65     | 50                          | •                |
| Business<br>Alignment | We ensure right set of business processes and transparency that leads to employee involvement engagement | HR Advisory Index                            | Quarterly        | • • •  | 60%    | 30%                         | 0%               |
|                       |                                                                                                          | Employee Involvement                         | Quarterly        | • • •  | 70     | 30                          | •                |
|                       |                                                                                                          | Collaboration — Line of Business and Partner | Monthly          | • • •  | 20     | 10                          | 25% 🔺            |