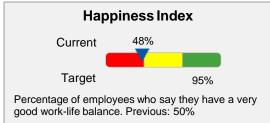

#### People Alignment

## Digital Workplace Scorecard — Sample

| Strategy<br>Category  | Principle, Maxim or<br>Strategic<br>Statement                                                            | KPI or Metric Name                           | Update<br>Period | Status | Target | YTD or<br>Quarter<br>Result | Change and Trend |
|-----------------------|----------------------------------------------------------------------------------------------------------|----------------------------------------------|------------------|--------|--------|-----------------------------|------------------|
| Financial             | We manage a digital workplace program and ensure its alignment with organizational financial goals       | New Product Index                            | Quarterly        | • • •  | 25%    | 15%                         | 25% 🔺            |
|                       |                                                                                                          | Customer Care Performance                    | Monthly          | • • •  | 85%    | 50%                         | 10% 🔺            |
|                       |                                                                                                          | Cost-of-Sales Index                          | Quarterly        | •••    | 15%    | 20%                         | 13% 🔻            |
| IT Alignment          | We provide the right tools forthe right use cases in a timely manner that makes employees efficient      | Experience Gap                               | Quarterly        | • • •  | 0.2    | 1                           | 17% <b>V</b>     |
|                       |                                                                                                          | Technology Effectiveness                     | Monthly          | • • •  | 65%    | 21%                         | 5%               |
|                       |                                                                                                          | Consumerized Tech Index                      | Quarterly        | • • •  | 10     | 3                           | 200% 🔺           |
| People<br>Alignment   | We ensure that we have a highly engaged workforce that contribute autonomously                           | Innovation Rate                              | Monthly          | • • •  | 2.5    | 1                           | 25% 🔺            |
|                       |                                                                                                          | Happiness Index                              | Quarterly        | • • •  | 95%    | 48%                         | 5% 🔻             |
|                       |                                                                                                          | Digital Dexterity Distribution               | Quarterly        | •••    | 65     | 50                          | •                |
| Business<br>Alignment | We ensure right set of business processes and transparency that leads to employee involvement engagement | HR Advisory Index                            | Quarterly        | • • •  | 60%    | 30%                         | 0%               |
|                       |                                                                                                          | Employee Involvement                         | Quarterly        | • • •  | 70     | 30                          | •                |
|                       |                                                                                                          | Collaboration — Line of Business and Partner | Monthly          | • • •  | 20     | 10                          | 25% 🔺            |