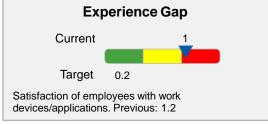

### IT Alignment

## Digital Workplace Scorecard — Sample

| Strategy<br>Category  | Principle, Maxim or<br>Strategic<br>Statement                                                            | KPI or Metric Name                           | Update<br>Period | Status | Target | YTD or<br>Quarter<br>Result | Change and Trend |
|-----------------------|----------------------------------------------------------------------------------------------------------|----------------------------------------------|------------------|--------|--------|-----------------------------|------------------|
| Financial             | We manage a digital workplace program and ensure its alignment with organizational financial goals       | New Product Index                            | Quarterly        | • • •  | 25%    | 15%                         | 25% 🔺            |
|                       |                                                                                                          | Customer Care Performance                    | Monthly          | • • •  | 85%    | 50%                         | 10% 🔺            |
|                       |                                                                                                          | Cost-of-Sales Index                          | Quarterly        | •••    | 15%    | 20%                         | 13% 🔻            |
| IT Alignment          | We provide the right tools forthe right use cases in a timely manner that makes employees efficient      | Experience Gap                               | Quarterly        | • • •  | 0.2    | 1                           | 17% <b>V</b>     |
|                       |                                                                                                          | Technology Effectiveness                     | Monthly          | • • •  | 65%    | 21%                         | 5%               |
|                       |                                                                                                          | Consumerized Tech Index                      | Quarterly        | • • •  | 10     | 3                           | 200% 🔺           |
| People<br>Alignment   | We ensure that we have a highly engaged workforce that contribute autonomously                           | Innovation Rate                              | Monthly          | • • •  | 2.5    | 1                           | 25% 🔺            |
|                       |                                                                                                          | Happiness Index                              | Quarterly        | • • •  | 95%    | 48%                         | 5% 🔻             |
|                       |                                                                                                          | Digital Dexterity Distribution               | Quarterly        | •••    | 65     | 50                          | •                |
| Business<br>Alignment | We ensure right set of business processes and transparency that leads to employee involvement engagement | HR Advisory Index                            | Quarterly        | • • •  | 60%    | 30%                         | 0%               |
|                       |                                                                                                          | Employee Involvement                         | Quarterly        | • • •  | 70     | 30                          | •                |
|                       |                                                                                                          | Collaboration — Line of Business and Partner | Monthly          | • • •  | 20     | 10                          | 25% 🔺            |