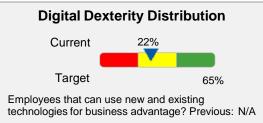

#### People Alignment

## Digital Workplace Scorecard — Sample

| Strategy<br>Category  | Principle, Maxim or<br>Strategic<br>Statement                                                            | KPI or Metric Name                           | Update<br>Period | Status | Target | YTD or<br>Quarter<br>Result | Change and Trend |
|-----------------------|----------------------------------------------------------------------------------------------------------|----------------------------------------------|------------------|--------|--------|-----------------------------|------------------|
| Financial             | We manage a digital workplace program and ensure its alignment with organizational financial goals       | New Product Index                            | Quarterly        | • • •  | 25%    | 15%                         | 25% 🔺            |
|                       |                                                                                                          | Customer Care Performance                    | Monthly          | • • •  | 85%    | 50%                         | 10% 🔺            |
|                       |                                                                                                          | Cost-of-Sales Index                          | Quarterly        | •••    | 15%    | 20%                         | 13% 🔻            |
| IT Alignment          | We provide the right tools forthe right use cases in a timely manner that makes employees efficient      | Experience Gap                               | Quarterly        | • • •  | 0.2    | 1                           | 17% <b>V</b>     |
|                       |                                                                                                          | Technology Effectiveness                     | Monthly          | • • •  | 65%    | 21%                         | 5%               |
|                       |                                                                                                          | Consumerized Tech Index                      | Quarterly        | • • •  | 10     | 3                           | 200% 🔺           |
| People<br>Alignment   | We ensure that we have a highly engaged workforce that contribute autonomously                           | Innovation Rate                              | Monthly          | • • •  | 2.5    | 1                           | 25% 🔺            |
|                       |                                                                                                          | Happiness Index                              | Quarterly        | • • •  | 95%    | 48%                         | 5% 🔻             |
|                       |                                                                                                          | Digital Dexterity Distribution               | Quarterly        | •••    | 65     | 50                          | •                |
| Business<br>Alignment | We ensure right set of business processes and transparency that leads to employee involvement engagement | HR Advisory Index                            | Quarterly        | • • •  | 60%    | 30%                         | 0%               |
|                       |                                                                                                          | Employee Involvement                         | Quarterly        | • • •  | 70     | 30                          | •                |
|                       |                                                                                                          | Collaboration — Line of Business and Partner | Monthly          | • • •  | 20     | 10                          | 25% 🔺            |