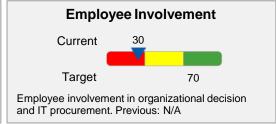

## Digital Workplace Scorecard — Sample

| Strategy<br>Category  | Principle, Maxim or<br>Strategic<br>Statement                                                            | KPI or Metric Name                           | Update<br>Period | Status | Target | YTD or<br>Quarter<br>Result | Change and Trend |
|-----------------------|----------------------------------------------------------------------------------------------------------|----------------------------------------------|------------------|--------|--------|-----------------------------|------------------|
| Financial             | We manage a digital workplace program and ensure its alignment with organizational financial goals       | New Product Index                            | Quarterly        | • • •  | 25%    | 15%                         | 25% 🔺            |
|                       |                                                                                                          | Customer Care Performance                    | Monthly          | • • •  | 85%    | 50%                         | 10% 🔺            |
|                       |                                                                                                          | Cost-of-Sales Index                          | Quarterly        | •••    | 15%    | 20%                         | 13% 🔻            |
| IT Alignment          | We provide the right tools forthe right use cases in a timely manner that makes employees efficient      | Experience Gap                               | Quarterly        | • • •  | 0.2    | 1                           | 17% <b>V</b>     |
|                       |                                                                                                          | Technology Effectiveness                     | Monthly          | • • •  | 65%    | 21%                         | 5%               |
|                       |                                                                                                          | Consumerized Tech Index                      | Quarterly        | • • •  | 10     | 3                           | 200% 🔺           |
| People<br>Alignment   | We ensure that we have a highly engaged workforce that contribute autonomously                           | Innovation Rate                              | Monthly          | • • •  | 2.5    | 1                           | 25% 🔺            |
|                       |                                                                                                          | Happiness Index                              | Quarterly        | • • •  | 95%    | 48%                         | 5% 🔻             |
|                       |                                                                                                          | Digital Dexterity Distribution               | Quarterly        | •••    | 65     | 50                          | •                |
| Business<br>Alignment | We ensure right set of business processes and transparency that leads to employee involvement engagement | HR Advisory Index                            | Quarterly        | • • •  | 60%    | 30%                         | 0%               |
|                       |                                                                                                          | Employee Involvement                         | Quarterly        | • • •  | 70     | 30                          | •                |
|                       |                                                                                                          | Collaboration — Line of Business and Partner | Monthly          | • • •  | 20     | 10                          | 25% 🔺            |