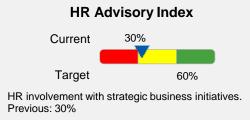

## Digital Workplace Scorecard — Sample

| Strategy<br>Category  | Principle, Maxim or<br>Strategic<br>Statement                                                            | KPI or Metric Name                           | Update<br>Period | Status | Target | YTD or<br>Quarter<br>Result | Change and Trend |
|-----------------------|----------------------------------------------------------------------------------------------------------|----------------------------------------------|------------------|--------|--------|-----------------------------|------------------|
| Financial             | We manage a digital workplace program and ensure its alignment with organizational financial goals       | New Product Index                            | Quarterly        | • • •  | 25%    | 15%                         | 25% 🔺            |
|                       |                                                                                                          | Customer Care Performance                    | Monthly          | • • •  | 85%    | 50%                         | 10% 🔺            |
|                       |                                                                                                          | Cost-of-Sales Index                          | Quarterly        | •••    | 15%    | 20%                         | 13% 🔻            |
| IT Alignment          | We provide the right tools forthe right use cases in a timely manner that makes employees efficient      | Experience Gap                               | Quarterly        | • • •  | 0.2    | 1                           | 17% <b>V</b>     |
|                       |                                                                                                          | Technology Effectiveness                     | Monthly          | • • •  | 65%    | 21%                         | 5%               |
|                       |                                                                                                          | Consumerized Tech Index                      | Quarterly        | • • •  | 10     | 3                           | 200% 🔺           |
| People<br>Alignment   | We ensure that we have a highly engaged workforce that contribute autonomously                           | Innovation Rate                              | Monthly          | • • •  | 2.5    | 1                           | 25% 🔺            |
|                       |                                                                                                          | Happiness Index                              | Quarterly        | • • •  | 95%    | 48%                         | 5% 🔻             |
|                       |                                                                                                          | Digital Dexterity Distribution               | Quarterly        | •••    | 65     | 50                          | •                |
| Business<br>Alignment | We ensure right set of business processes and transparency that leads to employee involvement engagement | HR Advisory Index                            | Quarterly        | • • •  | 60%    | 30%                         | 0%               |
|                       |                                                                                                          | Employee Involvement                         | Quarterly        | • • •  | 70     | 30                          | •                |
|                       |                                                                                                          | Collaboration — Line of Business and Partner | Monthly          | • • •  | 20     | 10                          | 25% 🔺            |