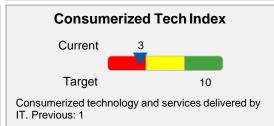

### IT Alignment

## Digital Workplace Scorecard — Sample

| Strategy<br>Category  | Principle, Maxim or<br>Strategic<br>Statement                                                            | KPI or Metric Name                           | Update<br>Period | Status | Target | YTD or<br>Quarter<br>Result | Change and Trend |
|-----------------------|----------------------------------------------------------------------------------------------------------|----------------------------------------------|------------------|--------|--------|-----------------------------|------------------|
| Financial             | We manage a digital workplace program and ensure its alignment with organizational financial goals       | New Product Index                            | Quarterly        | • • •  | 25%    | 15%                         | 25% 🔺            |
|                       |                                                                                                          | Customer Care Performance                    | Monthly          | • • •  | 85%    | 50%                         | 10% 🔺            |
|                       |                                                                                                          | Cost-of-Sales Index                          | Quarterly        | •••    | 15%    | 20%                         | 13% 🔻            |
| IT Alignment          | We provide the right tools forthe right use cases in a timely manner that makes employees efficient      | Experience Gap                               | Quarterly        | • • •  | 0.2    | 1                           | 17% <b>V</b>     |
|                       |                                                                                                          | Technology Effectiveness                     | Monthly          | • • •  | 65%    | 21%                         | 5%               |
|                       |                                                                                                          | Consumerized Tech Index                      | Quarterly        | • • •  | 10     | 3                           | 200% 🔺           |
| People<br>Alignment   | We ensure that we have a highly engaged workforce that contribute autonomously                           | Innovation Rate                              | Monthly          | • • •  | 2.5    | 1                           | 25% 🔺            |
|                       |                                                                                                          | Happiness Index                              | Quarterly        | • • •  | 95%    | 48%                         | 5% 🔻             |
|                       |                                                                                                          | Digital Dexterity Distribution               | Quarterly        | •••    | 65     | 50                          | •                |
| Business<br>Alignment | We ensure right set of business processes and transparency that leads to employee involvement engagement | HR Advisory Index                            | Quarterly        | • • •  | 60%    | 30%                         | 0%               |
|                       |                                                                                                          | Employee Involvement                         | Quarterly        | • • •  | 70     | 30                          | •                |
|                       |                                                                                                          | Collaboration — Line of Business and Partner | Monthly          | • • •  | 20     | 10                          | 25% 🔺            |